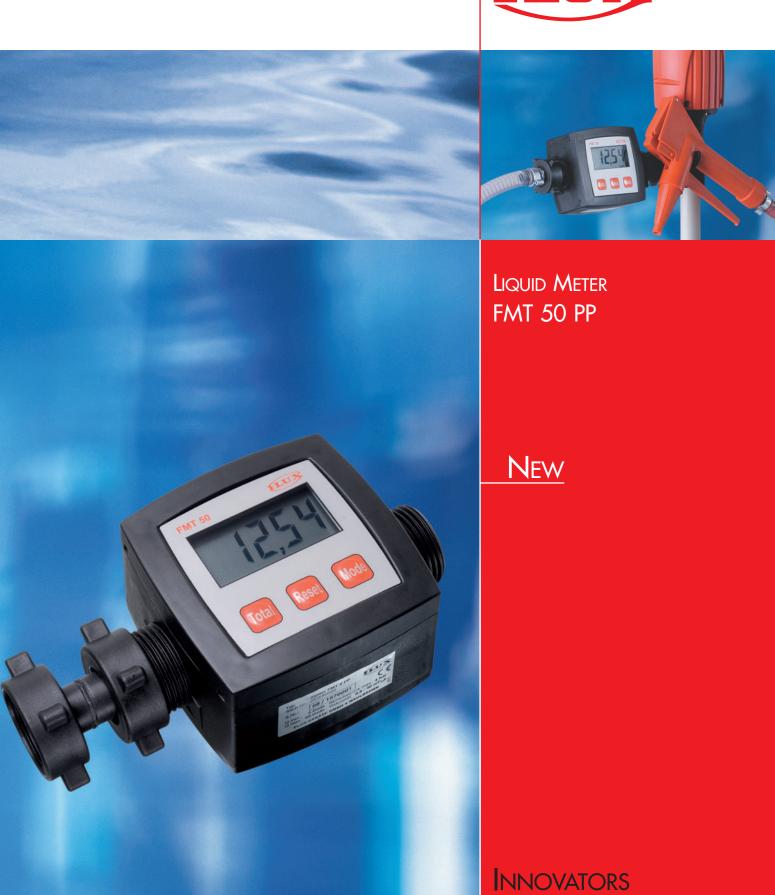

## New - FLUX Liquid Meter Type FMT 50 PP

The cost effective interlocked wheel impeller in the measuring chamber guarantees a fast and safe filling process. Suitable for neutral, low viscosity, not flammable liquids in conjunction with our JUNIORFLUX pump.

## **Benefits:**

User-friendly handling, 5-digit LCD-Display, indication of the subset and total (not resetable), fast and safe calibration.

| Туре                        | FMT 50 PP                                     |
|-----------------------------|-----------------------------------------------|
| Flowrate                    | 5-50 l/min                                    |
| Operating pressure at 20 °C | 4 bar                                         |
| Viscosity                   | max. 40 mPas (cP)                             |
| Operating temperature       | – 10 °C up to max. + 50 °C                    |
| Accuracy (not calibrated)   | ± 2 %                                         |
| Accuracy (calibrated)       | ±1%                                           |
| Inlet-outlet connections    | Inlet G 1 (BSP 1"), outlet G 1A (BSP 1" male) |
| Material: housing           | Polypropylene (PP)                            |
| Material: seal              | FKM                                           |
| Protection                  | IP 65                                         |
| Weight                      | 0,3 kg                                        |
| Part No.                    | A05 00 003                                    |