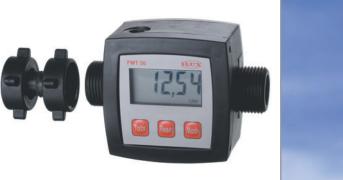

## New - FLUX Liquid Meter Type FMT 50 PP

The cost effective interlocked wheel impeller in the measuring chamber guarantees a fast and safe filling process. Suitable for neutral, low viscosity, not flammable liquids in conjunction with our JUNIORFLUX pump.

## **Benefits:**

User-friendly handling, 5-digit LCD-Display, indication of the subset and total (not resetable), fast and safe calibration.

| Туре                        | FMT 50 PP                                     |
|-----------------------------|-----------------------------------------------|
| Flowrate                    | 5-50 l/min                                    |
| Operating pressure at 20 °C | 4 bar                                         |
| Viscosity                   | max. 40 mPas (cP)                             |
| Operating temperature       | – 10 °C up to max. + 50 °C                    |
| Accuracy (not calibrated)   | ± 2 %                                         |
| Accuracy (calibrated)       | ±1%                                           |
| Inlet-outlet connections    | Inlet G 1 (BSP 1"), outlet G 1A (BSP 1" male) |
| Material: housing           | Polypropylene (PP)                            |
| Material: seal              | FKM                                           |
| Protection                  | IP 65                                         |
| Weight                      | 0,3 kg                                        |
| Part No.                    | A05 00 003                                    |