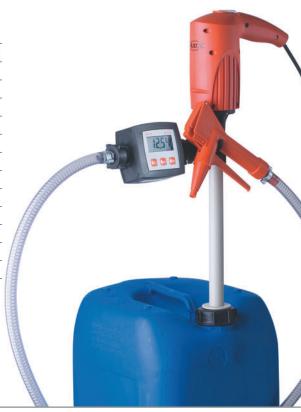

## New - FLUX Liquid Meter Type FMT 50 PP

The cost effective interlocked wheel impeller in the measuring chamber guarantees a fast and safe filling process. Suitable for neutral, low viscosity, not flammable liquids in conjunction with our JUNIORFLUX pump.

Please ask for more information on FLUX liquid meters and details on our laboratory and barrel pump JUNIORFLUX. We would be glad to send you a detailed catalogue.

Talweg 12 · D-75433 Maulbronn Tel. 07043/101-440 · Fax 07043/101-444 Fax International +49 70 43 / 1 01 -555 info@flux-pumpen.de · www.flux-pumpen.de